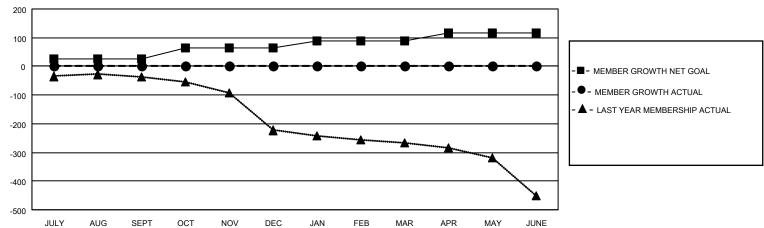

## GAT MONTHLY MEMBERSHIP PROGRESS REPORT

Multiple District 26

Results as of: 7/31/2020

**LOCATION: MISSOURI** 

| CAMATION      |               |             |               |                       |                       |                         |                                                    |  |
|---------------|---------------|-------------|---------------|-----------------------|-----------------------|-------------------------|----------------------------------------------------|--|
| Clubs         |               |             |               | Members               |                       |                         |                                                    |  |
|               | RESULTS FOR   | R 2020-2021 |               | RESULTS FOR 2020-2021 |                       |                         |                                                    |  |
| QUARTER       | NEW CLUB GOAL | NEW CLUBS   | DROPPED CLUBS | QUARTER MEME          | ER GROWTH NET<br>GOAL | MEMBER GROWTH<br>ACTUAL | DROPPED<br>MEMBERS ACTUAL<br>(including transfers) |  |
| JULY/AUG/SEPT | 0             | 0           | 2             | JULY/AUG/SEPT         | 25                    | 67                      | 55                                                 |  |
| OCT/NOV/DEC   | 0             | 0           | 0             | OCT/NOV/DEC           | 40                    | 0                       | 0                                                  |  |
| JAN/FEB/MAR   | 2             | 0           | 0             | JAN/FEB/MAR           | 25                    | 0                       | 0                                                  |  |
| APR/MAY/JUNE  | 0             | 0           | 0             | APR/MAY/JUNE          | 25                    | 0                       | 0                                                  |  |